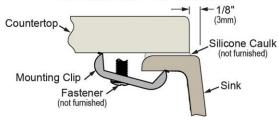

#### **Installation Profile:**

#### **UNDERMOUNT - 1/8" REVEAL**

Designed to affix to the underside of any solid surface countertop.

| PART:      | QTY: |
|------------|------|
| PROJECT:   |      |
| CONTACT:   |      |
| DATE:      |      |
| NOTES:     |      |
| ADDDOV/AL: |      |