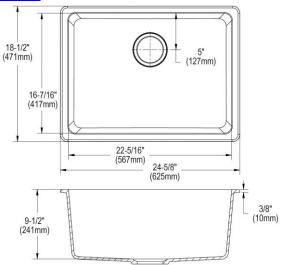

| Installation Type:    | Sink Kits, Undermount        |
|-----------------------|------------------------------|
| Material:             | Quartz                       |
| Finish:               | Black (BK), Greystone (GS),  |
|                       | Mocha (MC), White (WH)       |
| Number of Bowls:      | 1                            |
| Sink Dimensions:      | 24-5/8" x 18-1/2" x 9-1/2"   |
| Bowl 1 Dimensions:    | 22-5/16" x 16-7/16" x 9-1/2" |
| Drain Size:           | 3-1/2" (89mm)                |
| Drain Location:       | Rear Center                  |
| Minimum Cabinet Size: | 30"                          |
| Mounting Hardware:    | Part # 54300404 included     |
| Template Included:    | Yes                          |
| Cutout Template #:    | 0000001437                   |
|                       |                              |