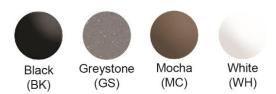

| Installation Type:    | Sink Kits, Undermount        |
|-----------------------|------------------------------|
| Material:             | Quartz                       |
| Finish:               | Black (BK), Greystone (GS),  |
|                       | Mocha (MC), White (WH)       |
| Number of Bowls:      | 1                            |
| Sink Dimensions:      | 24-5/8" x 18-1/2" x 9-1/2"   |
| Bowl 1 Dimensions:    | 22-5/16" x 16-7/16" x 9-1/2" |
| Drain Size:           | 3-1/2" (89mm)                |
| Drain Location:       | Rear Center                  |
| Minimum Cabinet Size: | 30"                          |
| Mounting Hardware:    | Part # 54300404 included     |
| Template Included:    | Yes                          |
| Cutout Template #:    | 0000001437                   |
|                       |                              |