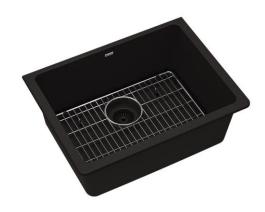

### PRODUCT SPECIFICATIONS

Elkay Quartz Classic® 24-5/8" x 18-1/2" x 9-1/2", Single Bowl Undermount Sink Kit. Sink is molded with up to 80% natural quartz and high performance acrylic resins that are non-porous providing superior heat, scratch, fade and stain resistance. Naturally sound deadening and Rear Center drain placement.